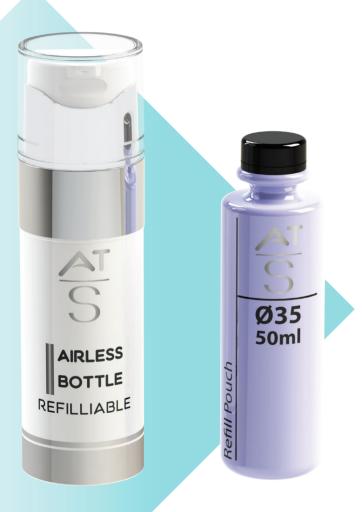

## Ø35 - Airless Refill With Pouch

## **AIRLESS REFILL**

WITH POUCH Ø35

- REFILLABLE
- EASY TO SEPARATE
- PP + PE
- RECYCLED MATERIAL

50 ml H: 128 mm