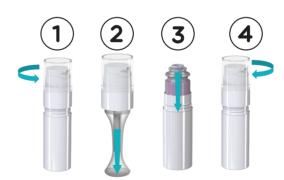

Product distribution with a viscosity from 3000 to 75000 centipoises

Dose of available pump: 250 µl

- I UNSCREW the pump assembly.
- **2** REMOVE the empty pouch.
- 3 REPLACE the empty pouch by the refill.
- **4** SCREW the pump assembly.